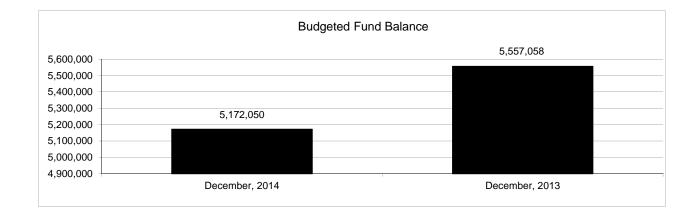

|                                                          | Food Service |               |               |              |                |              |                     |                     |  |  |
|----------------------------------------------------------|--------------|---------------|---------------|--------------|----------------|--------------|---------------------|---------------------|--|--|
| The School District of Sarasota County, FL               |              |               |               |              |                |              |                     |                     |  |  |
| Revenue & Expenditures - Budget And Actual               | Account      | Budgeted      |               | Actual       | Percentage of  | Prior YTD    | Difference          | %                   |  |  |
| December 31, 2014                                        | Number       | Original      | Current       | Amounts      | Current Budget | Actual       | Increase/(Decrease) | Increase/(Decrease) |  |  |
| REVENUES                                                 |              |               |               |              |                |              |                     |                     |  |  |
| Federal Direct                                           | 3100         |               |               |              |                |              |                     |                     |  |  |
| Federal Through State                                    | 3200         | 13,270,426.00 | 13,270,426.00 | 4,496,173.76 | 33.88%         | 4,457,140.14 | 39,033.62           | 0.88%               |  |  |
| State Sources                                            | 3300         | 175,251.00    | 175,251.00    | 85,487.00    | 48.78%         | 85,054.00    | 433.00              |                     |  |  |
| Local Sources                                            | 3400         | 5,025,125.00  | 5,025,125.00  | 2,579,047.53 | 51.32%         | 2,822,851.90 | (243,804.37)        | -8.64%              |  |  |
| Total Revenues                                           |              | 18,470,802.00 | 18,470,802.00 | 7,160,708.29 | 38.77%         | 7,365,046.04 | (204,337.75)        | -2.77%              |  |  |
| EXPENDITURES                                             |              |               |               |              |                |              |                     |                     |  |  |
| Current:                                                 |              |               |               |              |                |              |                     |                     |  |  |
| Instruction                                              | 5000         |               |               |              |                |              |                     |                     |  |  |
| Pupil Personnel Services                                 | 6100         |               |               |              |                |              |                     |                     |  |  |
| Instructional Media Services                             | 6200         |               |               |              |                |              |                     |                     |  |  |
| Instruction and Curriculum Development Services          | 6300         |               |               |              |                |              |                     |                     |  |  |
| Instructional Staff Training Services                    | 6400         |               |               |              |                |              |                     |                     |  |  |
| Instruction Related Technolgy                            | 6500         |               |               |              |                |              |                     |                     |  |  |
| Board                                                    | 7100         |               |               |              |                |              |                     |                     |  |  |
| General Administration                                   | 7200         |               |               |              |                |              |                     |                     |  |  |
| School Administration                                    | 7300         |               |               |              |                |              |                     |                     |  |  |
| Facilities Acquisition and Construction                  | 7410         |               |               |              |                |              |                     |                     |  |  |
| Fiscal Services                                          | 7500         |               |               |              |                |              |                     |                     |  |  |
| Food Services                                            | 7600         | 18,429,717.00 | 18,429,717.00 | 7,298,742.90 | 39.60%         | 7,110,537.44 | 188,205.46          | 2.65%               |  |  |
| Central Services                                         | 7700         |               |               |              |                |              |                     |                     |  |  |
| Pupil Transportation Services                            | 7800         |               |               |              |                |              |                     |                     |  |  |
| Operation of Plant                                       | 7900         |               |               |              |                |              |                     |                     |  |  |
| Maintenance of Plant                                     | 8100         |               |               |              |                |              |                     |                     |  |  |
| Administrative Tech Services                             | 8200         |               |               |              |                |              |                     |                     |  |  |
| Community Services                                       | 9100         |               |               |              |                |              |                     |                     |  |  |
| Debt Service                                             | 9200         |               |               |              |                |              |                     |                     |  |  |
| Total Expenditures                                       |              | 18,429,717.00 | 18,429,717.00 | 7,298,742.90 | 39.60%         | 7,110,537.44 | 188,205.46          | 2.65%               |  |  |
| Excess (Deficiency) of Revenues Over (Under) Expenditure | s            | 41,085.00     | 41,085.00     | (138,034.61) | -335.97%       | 254,508.60   | (392,543.21)        | -154.24%            |  |  |
| OTHER FINANCING SOURCES (USES)                           |              |               |               |              |                |              |                     |                     |  |  |
| Transfers In                                             | 3600         |               |               |              |                |              |                     |                     |  |  |
| Transfers Out                                            | 9700         |               |               |              |                |              |                     |                     |  |  |
| Total Other Financing Sources (Uses)                     |              | 0.00          | 0.00          | 0.00         |                | 0.00         | 0.00                |                     |  |  |
| Net Change in Fund Balances                              | † †          | 41,085.00     | 41,085.00     | (138,034.61) | -335.97%       | 254,508.60   | (392,543.21)        | -154.24%            |  |  |
| Fund Balances, Prior Year                                | 2800         | 5,130,965.00  | 5,130,965.00  | 5,130,964.70 | 100.00%        | 4,470,012.85 | 660,951.85          | 14.79%              |  |  |
| Adjustment to Fund Balances                              | 2891         |               |               |              |                |              |                     |                     |  |  |
| Fund Balances, Current Year                              | 2700         | 5,172,050.00  | 5,172,050.00  | 4,992,930.09 | 96.54%         | 4,724,521.45 | 268,408.64          | 5.68%               |  |  |