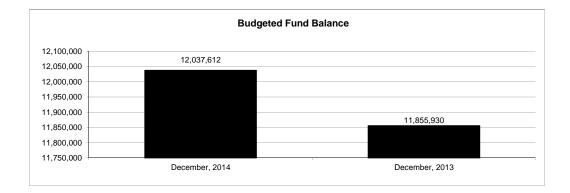

|                                                          | Internal Service Fund |                |                |               |                |               |                     |                     |  |
|----------------------------------------------------------|-----------------------|----------------|----------------|---------------|----------------|---------------|---------------------|---------------------|--|
| The School District of Sarasota County, FL               |                       |                |                |               |                |               |                     |                     |  |
| Revenue & Expenditures - Budget And Actual               | Account               | Budgeted       |                | Actual        | Percentage of  | Prior YTD     | Difference          | %                   |  |
| December 31, 2014                                        | Number                | Original       | Current        | Amounts       | Current Budget | Actual        | Increase/(Decrease) | Increase/(Decrease) |  |
| REVENUES                                                 |                       |                |                |               |                |               |                     |                     |  |
| Federal Direct                                           | 3100                  |                |                |               |                |               |                     |                     |  |
| Federal Through State                                    | 3200                  |                |                |               |                |               |                     |                     |  |
| State Sources                                            | 3300                  |                |                |               |                |               |                     |                     |  |
| Local Sources                                            | 3400                  | 5,172,450.00   | 5,172,450.00   | 2,345,710.15  | 45.35%         | 2,248,720.97  | 96,989.18           | 4.31%               |  |
| Total Revenues                                           |                       | 5,172,450.00   | 5,172,450.00   | 2,345,710.15  | 45.35%         | 2,248,720.97  | 96,989.18           | 4.31%               |  |
| EXPENDITURES                                             |                       |                |                |               |                |               |                     |                     |  |
| Current:                                                 |                       |                |                |               |                |               |                     |                     |  |
| Instruction                                              | 5000                  |                |                |               |                |               |                     |                     |  |
| Pupil Personnel Services                                 | 6100                  |                |                |               |                |               |                     |                     |  |
| Instructional Media Services                             | 6200                  |                |                |               |                |               |                     |                     |  |
| Instruction and Curriculum Development Services          | 6300                  |                |                |               |                |               |                     |                     |  |
| Instructional Staff Training Services                    | 6400                  |                |                |               |                |               |                     |                     |  |
| Instruction Related Technolgy                            | 6500                  |                |                |               |                |               |                     |                     |  |
| Board                                                    | 7100                  |                |                |               |                |               |                     |                     |  |
| General Administration                                   | 7200                  |                |                |               |                |               |                     |                     |  |
| School Administration                                    | 7300                  |                |                |               |                |               |                     |                     |  |
| Facilities Acquisition and Construction                  | 7410                  |                |                |               |                |               |                     |                     |  |
| Fiscal Services                                          | 7500                  |                |                |               |                |               |                     |                     |  |
| Food Services                                            | 7600                  |                |                |               |                |               |                     |                     |  |
| Central Services                                         | 7700                  | 7,299,718.00   | 7,299,718.00   | 2,401,948.06  | 32.90%         | 2,590,124.81  | (188,176.75)        | -7.27%              |  |
| Pupil Transportation Services                            | 7800                  |                |                |               |                |               |                     |                     |  |
| Operation of Plant                                       | 7900                  |                |                |               |                |               |                     |                     |  |
| Maintenance of Plant                                     | 8100                  |                |                |               |                |               |                     |                     |  |
| Administrative Tech Services                             | 8200                  |                |                |               |                |               |                     |                     |  |
| Community Services                                       | 9100                  |                |                |               |                |               |                     |                     |  |
| Debt Service                                             | 9200                  |                |                |               |                |               |                     |                     |  |
| Total Expenditures                                       |                       | 7,299,718.00   | 7,299,718.00   | 2,401,948.06  | 32.90%         | 2,590,124.81  | (188,176.75)        | -7.27%              |  |
| Excess (Deficiency) of Revenues Over (Under) Expenditure | s                     | (2,127,268.00) | (2,127,268.00) | (56,237.91)   | 2.64%          | (341,403.84)  | 285,165.93          | -83.53%             |  |
| OTHER FINANCING SOURCES (USES)                           |                       |                |                |               |                |               |                     |                     |  |
| Transfers In                                             | 3600                  | 550,279.00     | 550,279.00     | 0.00          | 0.00%          | 0.00          | 0.00                |                     |  |
| Transfers Out                                            | 9700                  |                |                |               |                |               |                     |                     |  |
| Total Other Financing Sources (Uses)                     |                       | 550,279.00     | 550,279.00     | 0.00          | 0.00%          | 0.00          | 0.00                |                     |  |
| Change in Net Position                                   | †                     | (1,576,989.00) | (1,576,989.00) | (56,237.91)   | 3.57%          | (341,403.84)  | 285,165.93          | -83.53%             |  |
| Net Position, Prior Year                                 | 2800                  | 13,614,601.00  | 13,614,601.00  | 13,614,599.82 | 100.00%        | 12,736,681.03 | 877,918.79          | 6.89%               |  |
| Adjustment to Net Position                               | 2891                  |                |                |               |                |               | ,                   |                     |  |
| Net Position, Current Year                               | 2700                  | 12,037,612.00  | 12,037,612.00  | 13,558,361.91 | 112.63%        | 12,395,277.19 | 1,163,084.72        | 9.38%               |  |