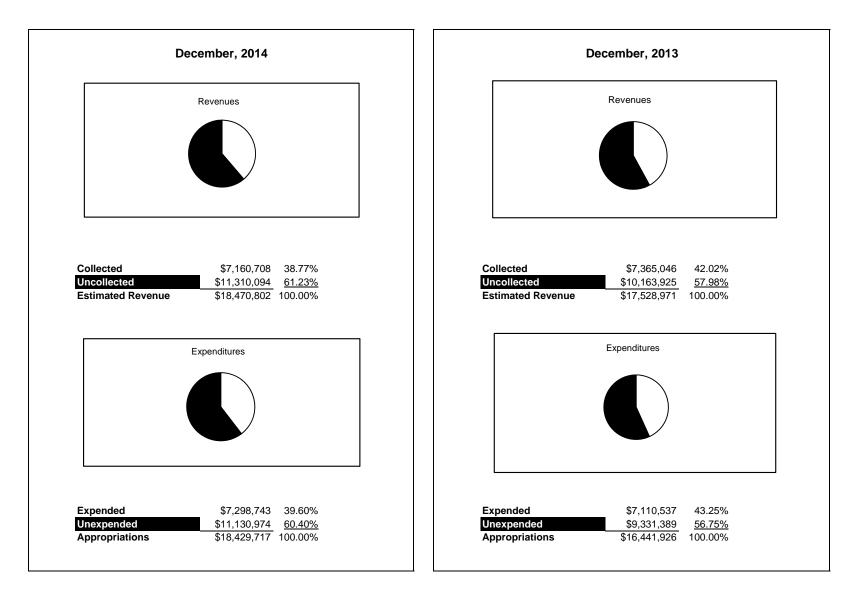

|                                                          | Food Service |               |               |              |                |              |                     |                     |  |  |
|----------------------------------------------------------|--------------|---------------|---------------|--------------|----------------|--------------|---------------------|---------------------|--|--|
| The School District of Sarasota County, FL               |              |               |               |              |                |              |                     |                     |  |  |
| Revenue & Expenditures - Budget And Actual               | Account      | Budgeted      |               | Actual       | Percentage of  | Prior YTD    | Difference          | %                   |  |  |
| December 31, 2014                                        | Number       | Original      | Current       | Amounts      | Current Budget | Actual       | Increase/(Decrease) | Increase/(Decrease) |  |  |
| REVENUES                                                 |              |               |               |              |                |              |                     |                     |  |  |
| Federal Direct                                           | 3100         |               |               |              |                |              |                     |                     |  |  |
| Federal Through State                                    | 3200         | 13,270,426.00 | 13,270,426.00 | 4,496,173.76 | 33.88%         | 4,457,140.14 | 39,033.62           | 0.88%               |  |  |
| State Sources                                            | 3300         | 175,251.00    | 175,251.00    | 85,487.00    | 48.78%         | 85,054.00    | 433.00              |                     |  |  |
| Local Sources                                            | 3400         | 5,025,125.00  | 5,025,125.00  | 2,579,047.53 | 51.32%         | 2,822,851.90 | (243,804.37)        | -8.64%              |  |  |
| Total Revenues                                           |              | 18,470,802.00 | 18,470,802.00 | 7,160,708.29 | 38.77%         | 7,365,046.04 | (204,337.75)        | -2.77%              |  |  |
| EXPENDITURES                                             |              |               |               |              |                |              |                     |                     |  |  |
| Current:                                                 |              |               |               |              |                |              |                     |                     |  |  |
| Instruction                                              | 5000         |               |               |              |                |              |                     |                     |  |  |
| Pupil Personnel Services                                 | 6100         |               |               |              |                |              |                     |                     |  |  |
| Instructional Media Services                             | 6200         |               |               |              |                |              |                     |                     |  |  |
| Instruction and Curriculum Development Services          | 6300         |               |               |              |                |              |                     |                     |  |  |
| Instructional Staff Training Services                    | 6400         |               |               |              |                |              |                     |                     |  |  |
| Instruction Related Technolgy                            | 6500         |               |               |              |                |              |                     |                     |  |  |
| Board                                                    | 7100         |               |               |              |                |              |                     |                     |  |  |
| General Administration                                   | 7200         |               |               |              |                |              |                     |                     |  |  |
| School Administration                                    | 7300         |               |               |              |                |              |                     |                     |  |  |
| Facilities Acquisition and Construction                  | 7410         |               |               |              |                |              |                     |                     |  |  |
| Fiscal Services                                          | 7500         |               |               |              |                |              |                     |                     |  |  |
| Food Services                                            | 7600         | 18,429,717.00 | 18,429,717.00 | 7,298,742.90 | 39.60%         | 7,110,537.44 | 188,205.46          | 2.65%               |  |  |
| Central Services                                         | 7700         |               |               |              |                |              |                     |                     |  |  |
| Pupil Transportation Services                            | 7800         |               |               |              |                |              |                     |                     |  |  |
| Operation of Plant                                       | 7900         |               |               |              |                |              |                     |                     |  |  |
| Maintenance of Plant                                     | 8100         |               |               |              |                |              |                     |                     |  |  |
| Administrative Tech Services                             | 8200         |               |               |              |                |              |                     |                     |  |  |
| Community Services                                       | 9100         |               |               |              |                |              |                     |                     |  |  |
| Debt Service                                             | 9200         |               |               |              |                |              |                     |                     |  |  |
| Total Expenditures                                       |              | 18,429,717.00 | 18,429,717.00 | 7,298,742.90 | 39.60%         | 7,110,537.44 | 188,205.46          | 2.65%               |  |  |
| Excess (Deficiency) of Revenues Over (Under) Expenditure | s            | 41,085.00     | 41,085.00     | (138,034.61) | -335.97%       | 254,508.60   | (392,543.21)        | -154.24%            |  |  |
| OTHER FINANCING SOURCES (USES)                           |              |               |               |              |                |              |                     |                     |  |  |
| Transfers In                                             | 3600         |               |               |              |                |              |                     |                     |  |  |
| Transfers Out                                            | 9700         |               |               |              |                |              |                     |                     |  |  |
| Total Other Financing Sources (Uses)                     |              | 0.00          | 0.00          | 0.00         |                | 0.00         | 0.00                |                     |  |  |
| Net Change in Fund Balances                              | † †          | 41,085.00     | 41,085.00     | (138,034.61) | -335.97%       | 254,508.60   | (392,543.21)        | -154.24%            |  |  |
| Fund Balances, Prior Year                                | 2800         | 5,130,965.00  | 5,130,965.00  | 5,130,964.70 | 100.00%        | 4,470,012.85 | 660,951.85          | 14.79%              |  |  |
| Adjustment to Fund Balances                              | 2891         |               |               |              |                |              |                     |                     |  |  |
| Fund Balances, Current Year                              | 2700         | 5,172,050.00  | 5,172,050.00  | 4,992,930.09 | 96.54%         | 4,724,521.45 | 268,408.64          | 5.68%               |  |  |

## **Food Service Fund**

# **Food Service Fund**