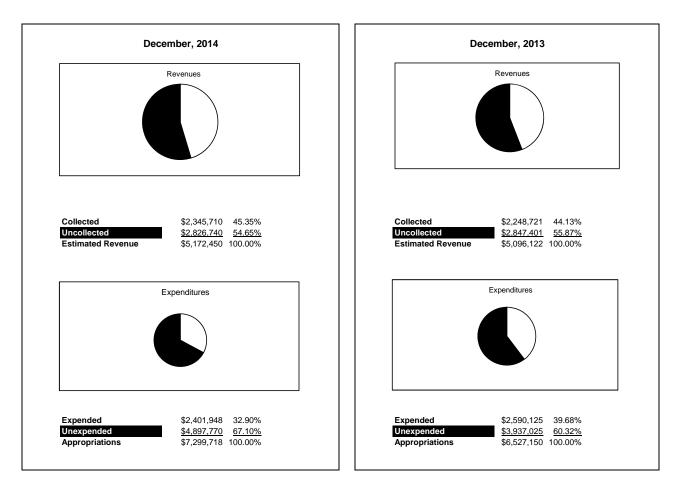

|                                                          | Internal Service Fund |                |                |               |                |               |                     |                     |  |
|----------------------------------------------------------|-----------------------|----------------|----------------|---------------|----------------|---------------|---------------------|---------------------|--|
| The School District of Sarasota County, FL               |                       |                |                |               |                |               |                     |                     |  |
| Revenue & Expenditures - Budget And Actual               | Account               | Budgeted       |                | Actual        | Percentage of  | Prior YTD     | Difference          | %                   |  |
| December 31, 2014                                        | Number                | Original       | Current        | Amounts       | Current Budget | Actual        | Increase/(Decrease) | Increase/(Decrease) |  |
| REVENUES                                                 |                       |                |                |               |                |               |                     |                     |  |
| Federal Direct                                           | 3100                  |                |                |               |                |               |                     |                     |  |
| Federal Through State                                    | 3200                  |                |                |               |                |               |                     |                     |  |
| State Sources                                            | 3300                  |                |                |               |                |               |                     |                     |  |
| Local Sources                                            | 3400                  | 5,172,450.00   | 5,172,450.00   | 2,345,710.15  | 45.35%         | 2,248,720.97  | 96,989.18           | 4.31%               |  |
| Total Revenues                                           |                       | 5,172,450.00   | 5,172,450.00   | 2,345,710.15  | 45.35%         | 2,248,720.97  | 96,989.18           | 4.31%               |  |
| EXPENDITURES                                             |                       |                |                |               |                |               |                     |                     |  |
| Current:                                                 |                       |                |                |               |                |               |                     |                     |  |
| Instruction                                              | 5000                  |                |                |               |                |               |                     |                     |  |
| Pupil Personnel Services                                 | 6100                  |                |                |               |                |               |                     |                     |  |
| Instructional Media Services                             | 6200                  |                |                |               |                |               |                     |                     |  |
| Instruction and Curriculum Development Services          | 6300                  |                |                |               |                |               |                     |                     |  |
| Instructional Staff Training Services                    | 6400                  |                |                |               |                |               |                     |                     |  |
| Instruction Related Technolgy                            | 6500                  |                |                |               |                |               |                     |                     |  |
| Board                                                    | 7100                  |                |                |               |                |               |                     |                     |  |
| General Administration                                   | 7200                  |                |                |               |                |               |                     |                     |  |
| School Administration                                    | 7300                  |                |                |               |                |               |                     |                     |  |
| Facilities Acquisition and Construction                  | 7410                  |                |                |               |                |               |                     |                     |  |
| Fiscal Services                                          | 7500                  |                |                |               |                |               |                     |                     |  |
| Food Services                                            | 7600                  |                |                |               |                |               |                     |                     |  |
| Central Services                                         | 7700                  | 7,299,718.00   | 7,299,718.00   | 2,401,948.06  | 32.90%         | 2,590,124.81  | (188,176.75)        | -7.27%              |  |
| Pupil Transportation Services                            | 7800                  |                |                |               |                |               |                     |                     |  |
| Operation of Plant                                       | 7900                  |                |                |               |                |               |                     |                     |  |
| Maintenance of Plant                                     | 8100                  |                |                |               |                |               |                     |                     |  |
| Administrative Tech Services                             | 8200                  |                |                |               |                |               |                     |                     |  |
| Community Services                                       | 9100                  |                |                |               |                |               |                     |                     |  |
| Debt Service                                             | 9200                  |                |                |               |                |               |                     |                     |  |
| Total Expenditures                                       |                       | 7,299,718.00   | 7,299,718.00   | 2,401,948.06  | 32.90%         | 2,590,124.81  | (188,176.75)        | -7.27%              |  |
| Excess (Deficiency) of Revenues Over (Under) Expenditure | s                     | (2,127,268.00) | (2,127,268.00) | (56,237.91)   | 2.64%          | (341,403.84)  | 285,165.93          | -83.53%             |  |
| OTHER FINANCING SOURCES (USES)                           |                       |                |                |               |                |               |                     |                     |  |
| Transfers In                                             | 3600                  | 550,279.00     | 550,279.00     | 0.00          | 0.00%          | 0.00          | 0.00                |                     |  |
| Transfers Out                                            | 9700                  |                |                |               |                |               |                     |                     |  |
| Total Other Financing Sources (Uses)                     |                       | 550,279.00     | 550,279.00     | 0.00          | 0.00%          | 0.00          | 0.00                |                     |  |
| Change in Net Position                                   | †                     | (1,576,989.00) | (1,576,989.00) | (56,237.91)   | 3.57%          | (341,403.84)  | 285,165.93          | -83.53%             |  |
| Net Position, Prior Year                                 | 2800                  | 13,614,601.00  | 13,614,601.00  | 13,614,599.82 | 100.00%        | 12,736,681.03 | 877,918.79          | 6.89%               |  |
| Adjustment to Net Position                               | 2891                  |                |                |               |                |               | ,                   |                     |  |
| Net Position, Current Year                               | 2700                  | 12,037,612.00  | 12,037,612.00  | 13,558,361.91 | 112.63%        | 12,395,277.19 | 1,163,084.72        | 9.38%               |  |