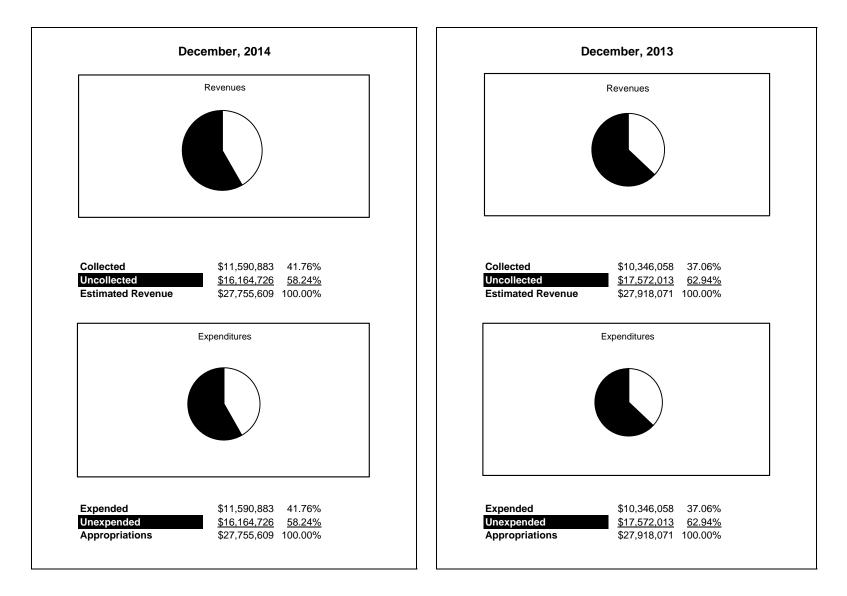

|                                                          | Special Revenue |               |               |               |                |               |                     |                     |
|----------------------------------------------------------|-----------------|---------------|---------------|---------------|----------------|---------------|---------------------|---------------------|
| The School District of Sarasota County, FL               |                 |               |               |               |                |               |                     |                     |
| Revenue & Expenditures - Budget And Actual               | Account         |               | Amounts       | Actual        | Percentage of  | Prior YTD     | Difference          | %                   |
| December 31, 2014                                        | Number          | Original      | Current       | Amounts       | Current Budget | Actual        | Increase/(Decrease) | Increase/(Decrease) |
| REVENUES                                                 |                 | 005 000 00    | 005 000 00    | 500 000 0 5   | 66.0004        | 500 110 02    | 21.150.12           | c 1.49/             |
| Federal Direct                                           | 3100            | 805,000.00    | 805,000.00    | 539,298.26    | 66.99%         | 508,119.83    | 31,178.43           | 6.14%               |
| Federal Through State                                    | 3200            | 24,132,277.00 | 24,132,277.00 | 9,174,929.53  | 38.02%         | 8,554,454.87  | 620,474.66          | 7.25%               |
| State Sources                                            | 3300            | 2 010 222 00  | 2 010 222 00  | 0.00          | 66.500/        | 1 202 402 22  | 502 171 02          | 16.2004             |
| Local Sources                                            | 3400            | 2,818,332.00  | 2,818,332.00  | 1,876,655.26  | 66.59%         | 1,283,483.33  | 593,171.93          | 46.22%              |
| Total Revenues                                           |                 | 27,755,609.00 | 27,755,609.00 | 11,590,883.05 | 41.76%         | 10,346,058.03 | 1,244,825.02        | 12.03%              |
| EXPENDITURES                                             |                 |               |               |               | 1 1            |               |                     |                     |
| Current:                                                 |                 |               |               |               |                |               |                     |                     |
| Instruction                                              | 5000            | 16,657,964.00 | 16,657,964.00 | 7,087,410.04  | 42.55%         | 6,211,697.60  | 875,712.44          | 14.10%              |
| Pupil Personnel Services                                 | 6100            | 2,708,734.00  | 2,708,734.00  | 1,265,553.68  | 46.72%         | 1,143,668.29  | 121,885.39          | 10.66%              |
| Instructional Media Services                             | 6200            | 10,000.00     | 10,000.00     | 6,689.64      | 66.90%         | 7,332.51      | (642.87)            | -8.77%              |
| Instruction and Curriculum Development Services          | 6300            | 1,006,713.00  | 1,006,713.00  | 277,168.60    | 27.53%         | 315,078.54    | (37,909.94)         | -12.03%             |
| Instructional Staff Training Services                    | 6400            | 4,127,819.00  | 4,127,819.00  | 1,726,941.83  | 41.84%         | 1,595,614.33  | 131,327.50          | 8.23%               |
| Instruction Related Technolgy                            | 6500            | 635,175.00    | 635,175.00    | 122,681.88    | 19.31%         | 111,928.88    | 10,753.00           | 9.61%               |
| Board                                                    | 7100            | 18,750.00     | 18,750.00     | 3,750.00      | 20.00%         |               | 3,750.00            |                     |
| General Administration                                   | 7200            | 907,245.00    | 907,245.00    | 451,477.81    | 49.76%         | 134,683.29    | 316,794.52          | 235.21%             |
| School Administration                                    | 7300            | 24,683.00     | 24,683.00     | 12,459.20     | 50.48%         |               | 12,459.20           |                     |
| Facilities Acquisition and Construction                  | 7410            | 17,180.00     | 17,180.00     | 0.00          | 0.00%          | 31,170.00     | (31,170.00)         | -100.00%            |
| Fiscal Services                                          | 7500            | 82,139.00     | 82,139.00     | 24,455.98     | 29.77%         | 27,952.20     | (3,496.22)          | -12.51%             |
| Food Services                                            | 7600            |               |               |               |                |               | 0.00                |                     |
| Central Services                                         | 7700            | 706,680.00    | 706,680.00    | 128,334.35    | 18.16%         | 183,205.53    | (54,871.18)         | -29.95%             |
| Pupil Transportation Services                            | 7800            | 47,041.00     | 47,041.00     | 1,924.63      | 4.09%          | 64,555.45     | (62,630.82)         | -97.02%             |
| Operation of Plant                                       | 7900            | 80.00         | 80.00         | 0.00          | 0.00%          | 10,520.00     | (10,520.00)         | -100.00%            |
| Maintenance of Plant                                     | 8100            |               |               |               |                |               |                     |                     |
| Administrative Tech Services                             | 8200            |               |               |               |                |               |                     |                     |
| Community Services                                       | 9100            | 805,406.00    | 805,406.00    | 482,035.41    | 59.85%         | 508,651.41    | (26,616.00)         | -5.23%              |
| Debt Service                                             | 9200            |               |               |               |                |               |                     |                     |
| Total Expenditures                                       |                 | 27,755,609.00 | 27,755,609.00 | 11,590,883.05 | 41.76%         | 10,346,058.03 | 1,244,825.02        | 12.03%              |
| Excess (Deficiency) of Revenues Over (Under) Expenditure | S               | 0.00          | 0.00          | 0.00          |                | 0.00          | 0.00                |                     |
| OTHER FINANCING SOURCES (USES)                           |                 |               |               |               |                |               |                     |                     |
| Transfers In                                             | 3600            |               |               |               |                |               |                     |                     |
| Transfers Out                                            | 9700            |               |               |               |                |               |                     |                     |
| Total Other Financing Sources (Uses)                     |                 | 0.00          | 0.00          | 0.00          |                | 0.00          | 0.00                |                     |
| Net Change in Fund Balances                              | 1               | 0.00          | 0.00          | 0.00          |                | 0.00          | 0.00                |                     |
| Fund Balances, Prior Year                                | 2800            | 64,583.00     | 64,583.00     | 64,583.12     |                | 63,441.68     | 1,141.44            |                     |
| Adjustment to Fund Balances                              | 2891            |               |               |               | İ              |               |                     |                     |
| Fund Balances, Current Year                              | 2700            | 64,583.00     | 64,583.00     | 64,583.12     |                | 63,441.68     | 1,141.44            |                     |

# **Special Revenue Fund**