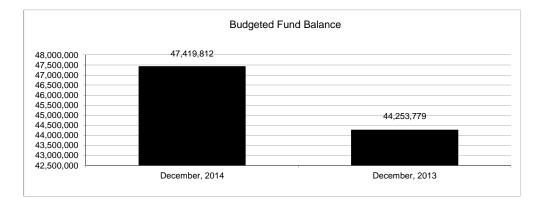

|                                                          | General Fund |                 |                 |                |                |                |                     |                     |
|----------------------------------------------------------|--------------|-----------------|-----------------|----------------|----------------|----------------|---------------------|---------------------|
| The School District of Sarasota County, FL               |              |                 |                 |                |                |                |                     |                     |
| Revenue & Expenditures - Budget And Actual               | Account      |                 | Amounts         | Actual         | Percentage of  | Prior YTD      | Difference          | %                   |
| December 31, 2014                                        | Number       | Original        | Current         | Amounts        | Current Budget | Actual         | Increase/(Decrease) | Increase/(Decrease) |
| REVENUES                                                 |              |                 |                 |                |                |                |                     |                     |
| Federal Direct                                           | 3100         | 350,500.00      | 350,500.00      | 174,156.27     | 49.69%         | 163,124.70     | 11,031.57           | 6.76%               |
| Federal Through State                                    | 3200         | 1,938,298.00    | 1,938,298.00    | 572,748.48     | 29.55%         | 1,137,919.90   | (565,171.42)        | -49.67%             |
| State Sources                                            | 3300         | 77,730,482.00   | 77,730,482.00   | 38,951,162.62  | 50.11%         | 38,680,554.79  | 270,607.83          | 0.70%               |
| Local Sources                                            | 3400         | 292,346,754.00  | 292,346,754.00  | 232,251,009.93 | 79.44%         | 218,742,098.97 | 13,508,910.96       | 6.18%               |
| Total Revenues                                           |              | 372,366,034.00  | 372,366,034.00  | 271,949,077.30 | 73.03%         | 258,723,698.36 | 13,225,378.94       | 5.11%               |
| EXPENDITURES                                             |              |                 |                 |                |                |                |                     |                     |
| Current:                                                 |              |                 |                 |                |                |                |                     |                     |
| Instruction                                              | 5000         | 260,841,161.00  | 260,841,161.00  | 111,523,545.89 | 42.76%         | 106,188,242.18 | 5,335,303.71        | 5.02%               |
| Pupil Personnel Services                                 | 6100         | 21,815,269.00   | 21,815,269.00   | 9,727,973.84   | 44.59%         | 9,157,055.78   | 570,918.06          | 6.23%               |
| Instructional Media Services                             | 6200         | 3,289,515.00    | 3,289,515.00    | 1,926,461.09   | 58.56%         | 1,616,345.74   | 310,115.35          | 19.19%              |
| Instruction and Curriculum Development Services          | 6300         | 2,767,848.00    | 2,767,848.00    | 1,236,140.34   | 44.66%         | 1,294,015.61   | (57,875.27)         | -4.47%              |
| Instructional Staff Training Services                    | 6400         | 1,207,874.00    | 1,207,874.00    | 431,671.31     | 35.74%         | 548,721.14     | (117,049.83)        | -21.33%             |
| Instruction Related Technolgy                            | 6500         | 3,052,906.00    | 3,052,906.00    | 1,597,036.02   | 52.31%         | 1,481,796.66   | 115,239.36          | 7.78%               |
| Board                                                    | 7100         | 880,096.00      | 880,096.00      | 628,072.16     | 71.36%         | 504,711.22     | 123,360.94          | 24.44%              |
| General Administration                                   | 7200         | 1,553,038.00    | 1,553,038.00    | 896,634.82     | 57.73%         | 747,670.35     | 148,964.47          | 19.92%              |
| School Administration                                    | 7300         | 18,044,129.00   | 18,044,129.00   | 8,595,276.41   | 47.63%         | 8,256,095.88   | 339,180.53          | 4.11%               |
| Facilities Acquisition and Construction                  | 7410         | 23,794.00       | 23,794.00       | 15,797.48      | 66.39%         | 250.00         | 15,547.48           | 6218.99%            |
| Fiscal Services                                          | 7500         | 1,954,090.00    | 1,954,090.00    | 1,016,153.00   | 52.00%         | 992,231.12     | 23,921.88           | 2.41%               |
| Food Services                                            | 7600         | 69,524.00       | 69,524.00       | 19,721.65      | 28.37%         | 18,391.25      | 1,330.40            | 7.23%               |
| Central Services                                         | 7700         | 5,985,123.00    | 5,985,123.00    | 2,840,801.21   | 47.46%         | 2,803,074.14   | 37,727.07           | 1.35%               |
| Pupil Transportation Services                            | 7800         | 17,321,818.00   | 17,321,818.00   | 7,507,323.95   | 43.34%         | 8,056,396.58   | (549,072.63)        | -6.82%              |
| Operation of Plant                                       | 7900         | 35,294,458.00   | 35,294,458.00   | 16,955,680.31  | 48.04%         | 16,818,318.15  | 137,362.16          | 0.82%               |
| Maintenance of Plant                                     | 8100         | 14,757,044.00   | 14,757,044.00   | 7,702,552.57   | 52.20%         | 7,837,957.05   | (135,404.48)        | -1.73%              |
| Administrative Tech Services                             | 8200         | 3,856,509.00    | 3,856,509.00    | 2,079,748.69   | 53.93%         | 1,818,253.01   | 261,495.68          | 14.38%              |
| Community Services                                       | 9100         | 2,798,063.00    | 2,798,063.00    | 1,338,602.54   | 47.84%         | 825,989.31     | 512,613.23          | 62.06%              |
| Debt Service                                             | 9200         |                 |                 |                |                |                |                     |                     |
| Total Expenditures                                       |              | 395,512,259.00  | 395,512,259.00  | 176,039,193.28 | 44.51%         | 168,965,515.17 | 7,073,678.11        | 4.19%               |
| Excess (Deficiency) of Revenues Over (Under) Expenditure | s            | (23,146,225.00) | (23,146,225.00) | 95,909,884.02  | -414.37%       | 89,758,183.19  | 6,151,700.83        | 6.85%               |
| OTHER FINANCING SOURCES (USES)                           |              |                 |                 |                |                |                |                     |                     |
| Other Financing Sources                                  | 3700         |                 |                 |                |                |                |                     |                     |
| Transfers In                                             | 3600         | 20,233,052.00   | 20,233,052.00   | 10,113,780.71  | 49.99%         | 12,236,774.00  | (2,122,993.29)      |                     |
| Transfers Out                                            | 9700         | (550,279.00)    | (550,279.00)    | 0.00           | 0.00%          | 0.00           | 0.00                |                     |
| Total Other Financing Sources (Uses)                     |              | 19,682,773.00   | 19,682,773.00   | 10,113,780.71  | 51.38%         | 12,236,774.00  | (2,122,993.29)      |                     |
| Net Change in Fund Balances                              |              | (3,463,452.00)  | (3,463,452.00)  | 106,023,664.73 |                | 101,994,957.19 | 4,028,707.54        |                     |
| Fund Balances, Prior Year                                | 2800         | 50,883,264.00   | 50,883,264.00   | 50,883,259.32  | 100.00%        | 53,480,754.54  | (2,597,495.22)      | -4.86%              |
| Adjustment to Fund Balances                              | 2891         | 0.00            | 0.00            | .,,            |                | , ,            | ( )/                |                     |
| Fund Balances, Current Year                              | 2700         | 47,419,812.00   | 47,419,812.00   | 156,906,924.05 | 330.89%        | 155,475,711.73 | 1,431,212.32        | 0.92%               |